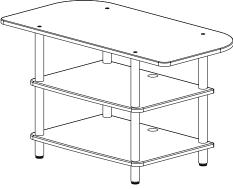

# **Assembly Instructions for Model: AFDV**

Thank you for choosing the Sanus Systems Model AFVD. The AFVD three shelf audio stand is designed for basic systems. Every effort has been made to ensure that your Sanus Systems furniture is perfect. If you have questions or feel that there is a problem of any kind, please contact us at 800-359-5520 or at www.sanus.com. We can quickly help with any issues regarding assembly or missing parts. Replacement parts for Sanus systems products purchased through authorized dealers will be shipped directly to you.